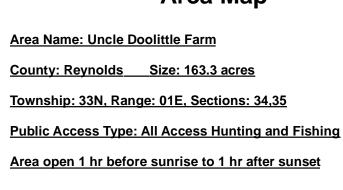

## Missouri Outdoor Recreational Access Program (MRAP) Area Map

PLEASE RESPECT PRIVATE PROPERTY FOOT TRAFFIC ONLY mdc.mo.gov/mrap

PLEASE RESPECT PRIVATE PROPERTY WALK-IN HUNTING & FISHING ONLY ALL OTHER ACTIVITIES PROHIBITED PARKING IN DESIGNATED AREA ONLY STAY ON MRAP PROPERTY; NO TRESPASSING NO TRAPPING NO LITTERING INCLUDING SPENT SHELLS NO TARGET SHOOTING, CAMPING, OR ALCOHOL NO FIREWORKS, BIKING, HORSEBACK RIDING DO NOT OPEN GATES & AVOID DAMAGING FENCES NO EQUIPMENT OR GEAR MAY BE LEFT OVERNIGHT