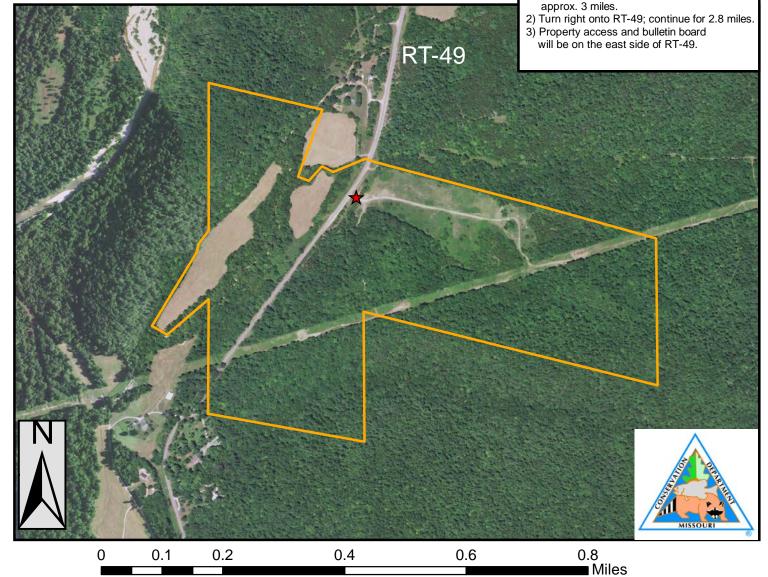

Legend

MRAP Boundary

Parking and Registration

SPECIAL REGULATIONS APPLY. GO TO: HTTPS://MDC.MO.GOV/MRAP